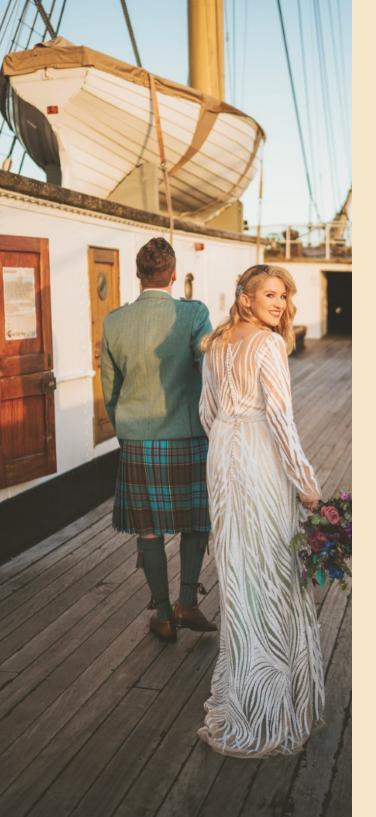

#### UNIQUE

The Tall Ship is Glasgow's most unique venue for weddings. She was built in 1896 on the River Clyde, and she is now the only Clyde-built sailing ship still afloat in the UK.

#### EXPERIENCE

The Tall Ship offers a unique combination of 19th century charm with modern facilities. The atmospheric surroundings evoke romantic images of life at sea, adventure and discovery. Experience the unique riverside setting, before going below deck to dine and celebrate.