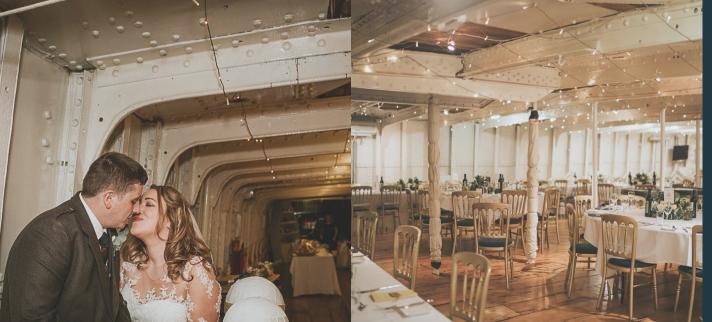

#### EXPERIENCE

The Tall Ship offers a unique combination of 19th century charm with modern facilities. The atmospheric surroundings evoke romantic images of life at sea, adventure and discovery. Experience the unique riverside setting, before going below deck to dine and celebrate.

#### UNFORGETTABLE

Gift yourself and your guests an unforgettable experience. The Tall Ship can accommodate up to 150 people for dining and up to 200 for a reception, and provide you a great selection of caterers and drink packages.